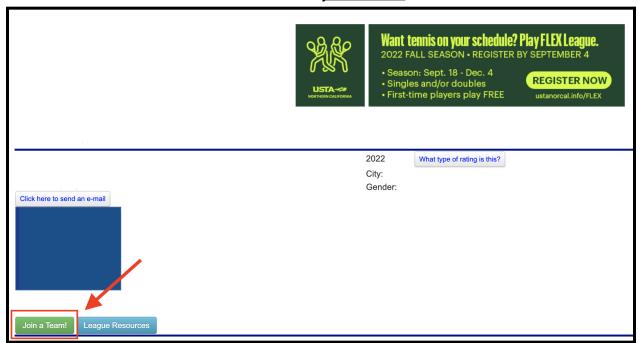

2. Select join a team!

3. Select your correct league. **Make sure to have the correct level and gender** (if applicable)

4. Select the correct team you would like to register on

5. You will then go to PLAYER REGISTRATION