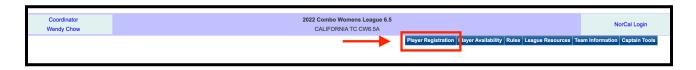

2. Select join a team!

3. Select your correct league. **Make sure to have the correct level and gender** (if applicable)

4. Select the correct team you would like to register on

5. You will then go to PLAYER REGISTRATION

6. Follow the prompts that appear. At the end is when you will be asked to pay for your registration fee.